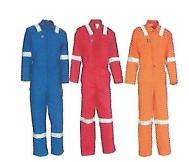

## **SAFETY PRODUCTS (PPE)**

**COVERALL (ALL TYPES)** 

FIRE RETARDANT COVERALL

SAFETY JACKETS (READY MADE & CUSTOMIZED)

SAFETY SHOES (ENGINEER / WORKER)

KITCHEN SHOES (SAFETY/NORMAL)

**EXECUTIVE SHOES** 

**DRIVER SPECIAL SHOES** 